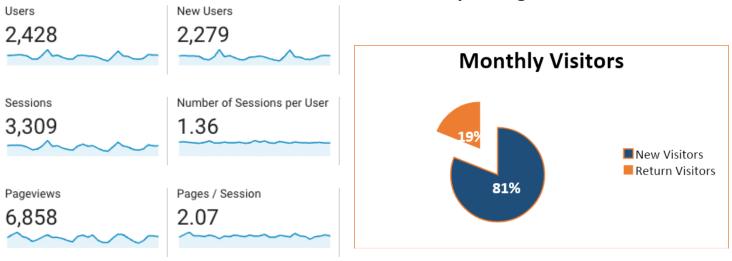

## **Market Reach**

Website Analytics August

Sponsors may take advantage of marketing tax deductions rather than charitable deductions. Please refer to your tax accountant for more information on how to structure the expense.