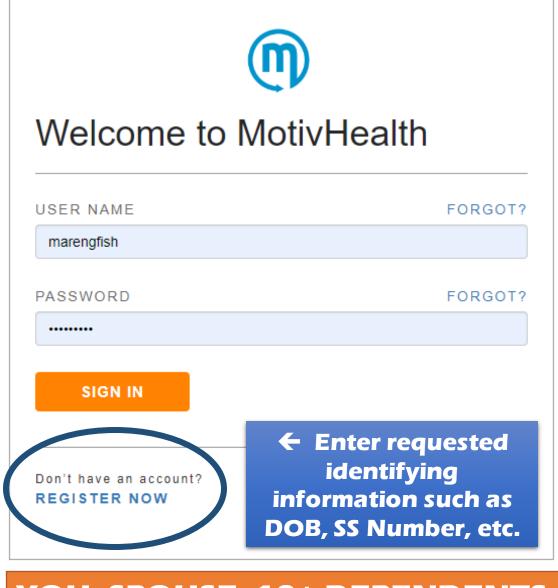

## motivhealth

https://www.motivhealth.com/ Clogin

WHO: Needs to Register and Set Up an Account??

**Due to Medical Privacy** Laws, each covered member 18+ years NEEDS their OWN ACCOUNT to view Full Information

**YOU, SPOUSE, 18+ DEPENDENTS** 