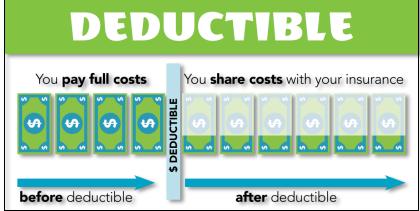

# motivhealth\* (M)HSA 2000

|                                                          | H.S.A \$2,000    |                   |  |  |
|----------------------------------------------------------|------------------|-------------------|--|--|
| Services                                                 | In Network       | Out of Network    |  |  |
| Deductible<br>(Individual/Family)                        | \$2,000/\$4,000  | \$4,000/\$8,000   |  |  |
| Physician Visit Copay<br>(Primary/Specialist)            | 20% AD           | 40% AD            |  |  |
| Hospitalization                                          | 20% AD           | 40% AD            |  |  |
| Preventive Care                                          | Covered 100%     | 40% AD            |  |  |
| Emergency Room Copay                                     | 20% AD           | 20% AD            |  |  |
| Out-of-pocket Maximum (Individual/Family)                | \$5,000/\$10,000 | \$10,000/\$20,000 |  |  |
| Prescription Drugs - Generic - Preferred - Non-preferred | 20%AD            | 40%AD             |  |  |
| Telemedicine                                             | Covered 100%     | N/A               |  |  |