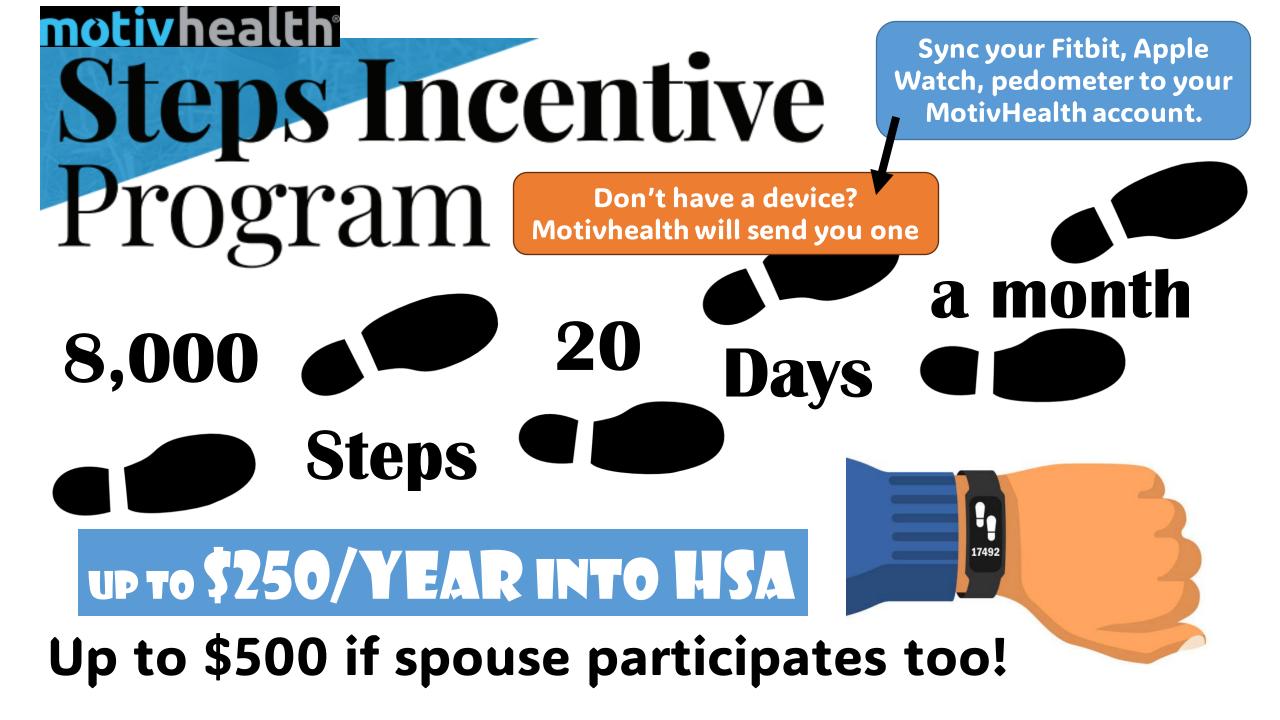

### **PROGRAMS**

- Call, pay ahead& SAVE
- SAVE on Regular Rx's
- 8,000+ steps
   /day = \$ in HSA
- SAVE on insulin& Supplies
- FREE 7-days week

DIABETES
PATIENT
CARE

STEPS INCENTIVE PROGRAM