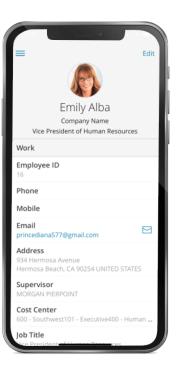

# View Personal Info

Take control of your personal info, dependents, and emergency contacts with a few quick taps!

Tap your name at the top of the main menu.

Tap Edit at the top of the screen to make changes.

Swipe up to view and edit your Emergency Contacts.

Tap Save when done.

#### Learn More

Click on the image to the right or scan the QR code to see how easy it is to update your personal info with Paylocity's mobile.