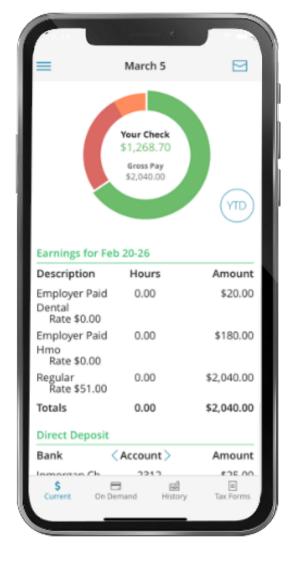

### Access Pay Info

Open the Paylocity app and tap Pay to view your most recent pay stub.

Tap on the interactive chart to view earnings, deductions, benefits, or tax amounts.

Tap History to view your previous pay stubs.

| Г | _ | _ | 1 |
|---|---|---|---|
|   |   | - | L |
|   | _ | - | L |
|   |   |   | L |
|   | _ | _ |   |

Tap Tax Forms to review your W-2s or other year-end forms.

Tap the envelop to securely email pay stub information electronically.