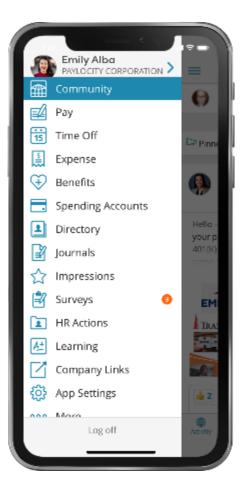

#### **Explore the App**

Let's take a brief tour of what you can find in the app.

To move between products, tap the hamburger button to open the menu.

ᠺ

Tap your name to view and edit your profile, personal info, and emergency contacts.

Tap App Settings to set your language preference, or toggle your Biometric Login, and Stay Logged In settings.

Tap More to access Paylocity Education and Knowledge (PEAK), our helpful knowledge base.