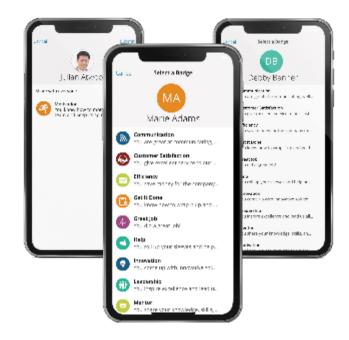

### Award Impressions

Impressions give you the opportunity to recognize and celebrate your coworkers anytime, any

Tap Impressions to see coworkers already recognized.

Tap Award and select the recipient and their badge.

Customize with a personal message that celebrates their work and tap Submit.

**Awarding Impressions** 

#### Learn More

Click on the image to the left or scan the QR code below to see how easy it is to award Impressions via Paylocity's mobile app!