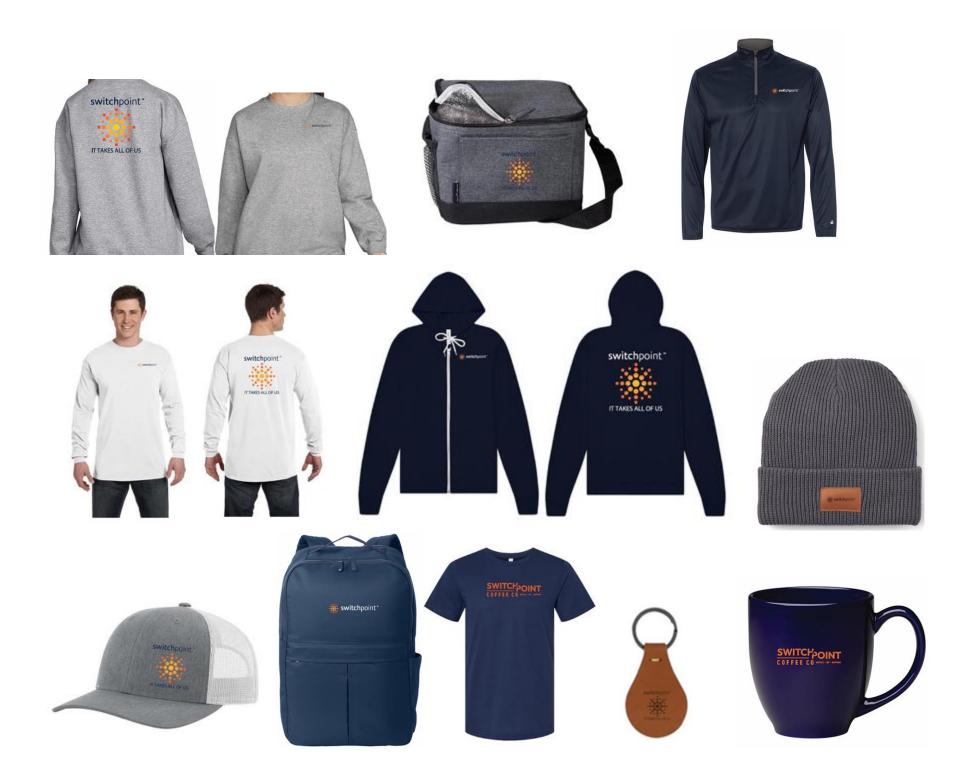

| SWEATSHIRT                    | 2 APPRECIATION BUCKS        |
|-------------------------------|-----------------------------|
| BEANIE                        | <b>1 APPRECIATION BUCK</b>  |
| BACKPACK                      | <b>3 APPRECIATION BUCKS</b> |
| EMBROIDERED TRUCKER HAT       | 2 APPRECIATION BUCKS        |
| LONG SLEEVE T-SHIRT           | 2 APPRECIATION BUCKS        |
| BROWN LEATHER KEYCHAIN        | <b>1 APPRECIATION BUCK</b>  |
| NAVY FLEECE EMBROIDERED PULLO | OVER 3 APPRECIATION BUCKS   |
| NAVY FULL ZIP HOODIE          | <b>3 APPRECIATION BUCKS</b> |
| EMBROIDERED LUNCH BOX         | <b>1 APPRECIATION BUCK</b>  |
| COFFEE T-SHIRT                | <b>1 APPRECIATION BUCK</b>  |
| COFFEE MUG                    | <b>1 APPRECIATION BUCK</b>  |
|                               |                             |