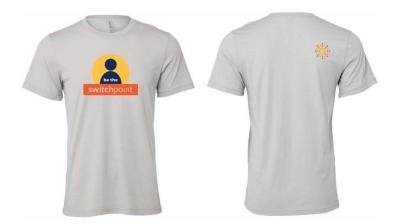

| SWEATSHIRT                       | 2 APPRECIATION BUCKS        |
|----------------------------------|-----------------------------|
| BEANIE                           | <b>1 APPRECIATION BUCK</b>  |
| BACKPACK                         | <b>3 APPRECIATION BUCKS</b> |
| EMBROIDERED TRUCKER HAT          | 2 APPRECIATION BUCKS        |
| LONG SLEEVE T-SHIRT              | 2 APPRECIATION BUCKS        |
| BROWN LEATHER KEYCHAIN           | <b>1 APPRECIATION BUCK</b>  |
| NAVY FLEECE EMBROIDERED PULLOVER | <b>3 APPRECIATION BUCKS</b> |
| NAVY FULL ZIP HOODIE             | <b>3 APPRECIATION BUCKS</b> |
| EMBROIDERED LUNCH BOX            | <b>1 APPRECIATION BUCK</b>  |
| COFFEE T-SHIRT                   | <b>1 APPRECIATION BUCK</b>  |
| COFFEE MUG                       | <b>1 APPRECIATION BUCK</b>  |
| LIGHT GREY T-SHIRT               | <b>1 APPRECIATION BUCK</b>  |