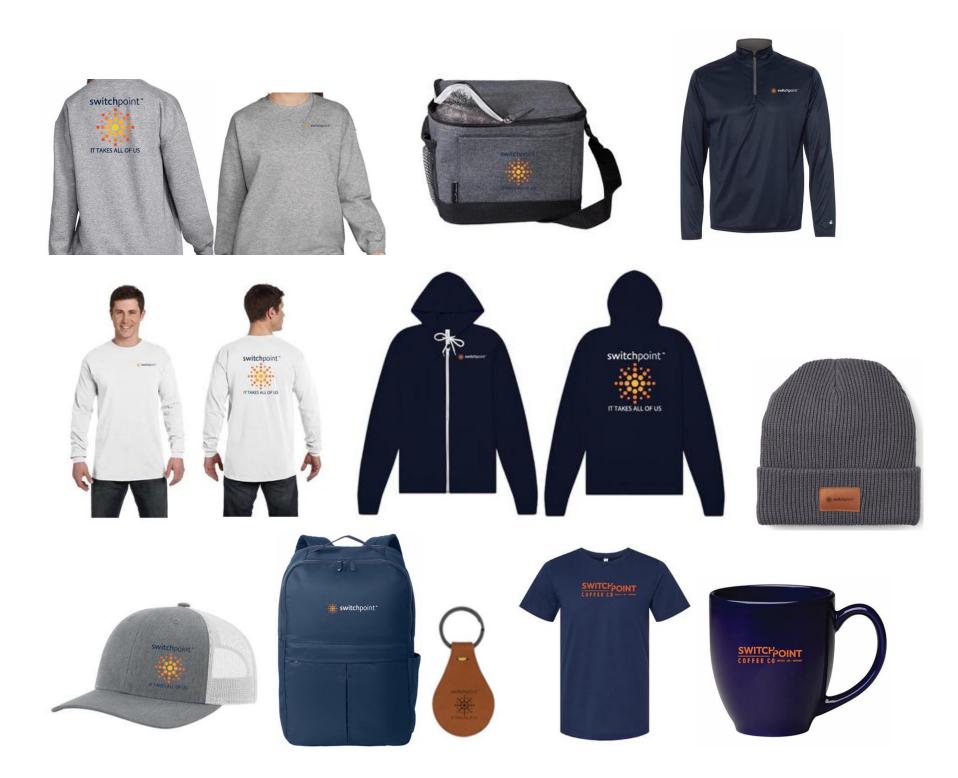

| SWEATSHIRT                       | 2 APPRECIATION BUCKS        |
|----------------------------------|-----------------------------|
| BEANIE                           | <b>1 APPRECIATION BUCK</b>  |
| BACKPACK                         | <b>3 APPRECIATION BUCKS</b> |
| EMBROIDERED TRUCKER HAT          | 2 APPRECIATION BUCKS        |
| LONG SLEEVE T-SHIRT              | 2 APPRECIATION BUCKS        |
| BROWN LEATHER KEYCHAIN           | <b>1 APPRECIATION BUCK</b>  |
| NAVY FLEECE EMBROIDERED PULLOVER | <b>3 APPRECIATION BUCKS</b> |
| NAVY FULL ZIP HOODIE             | <b>3 APPRECIATION BUCKS</b> |
| EMBROIDERED LUNCH BOX            | <b>1 APPRECIATION BUCK</b>  |
| COFFEE T-SHIRT                   | <b>1 APPRECIATION BUCK</b>  |
| COFFEE MUG                       | <b>1 APPRECIATION BUCK</b>  |
| LIGHT GREY T-SHIRT               | <b>1 APPRECIATION BUCK</b>  |